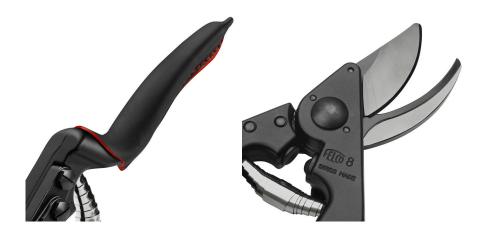

#### PREMIUM MATERIALS

FELCO's expertise in industrial manufacturing is combined with centuries-old leather craftsmanship. The handles of the Premium Special Edition pruning shears are covered with a delicately fitted black leather sheath. Red stitching visually enhances the curves and recalls the iconic colour of FELCO handles. The softness and unique feel of this natural material provides unparalleled comfort when pruning.

## FELCO 8 PREMIUM Special Edition

One hand bypass pruner - Size L

25mm 0.98in.

210 mm 8.27 in.

250g 0.55lb

- Handles in forged aluminium with a lifetime guarantee
- High-quality hardened steel blade & counter-blade, black chrome-plating
- Chrome-plating improves resistance to corrosion
- Chrome-plating reduces friction and therefore effort required to cut branches
- Counter-blade with sap groove
- Blade with wire cutting notch
- Screw-mounted counter-blade for easy replacement
- Locking segment nut for easy adjustment of the cutting head
- Ergonomic, lightweight and sturdy handles for optimum comfort, with sandblasting and black anodic oxidation finishing
- Soft high-quality leather covering for maximum comfort in the hand