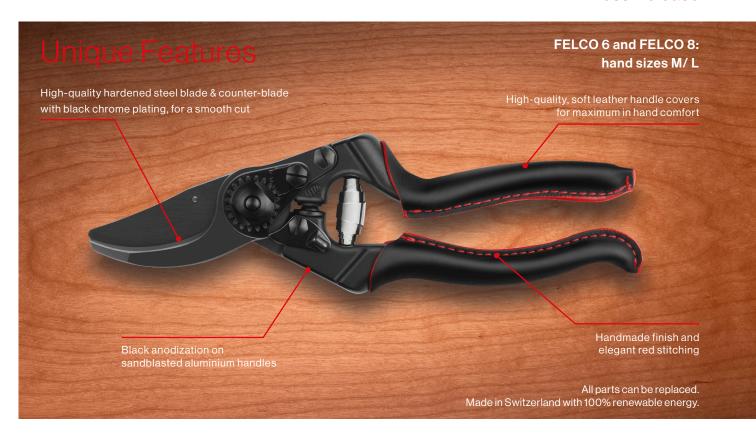

To transform these pruning shears into special editions, the components undergo specific treatments. The emblematic forged aluminium handles are anodized and then sandblasted black, while the blade and counter-blade are chromed black. These treatments not only provide a unique appearance, but also ensure greater resistance and durability to the elements.

#### PREMIUM MATERIALS

FELCO's expertise in industrial manufacturing is combined with centuries-old leather craftsmanship. The handles of the Premium Special Edition pruning shears are covered with a delicately fitted black leather sheath. Red stitching visually enhances the curves and recalls the iconic colour of FELCO handles. The softness and unique feel of this natural material provides unparalleled comfort when pruning.

## FELCO 8 PREMIUM Special Edition

One hand bypass pruner - Size L

25mm 0.98in.

210 mm 8.27 in.

250g 0.55lb

- Handles in forged aluminium with a lifetime guarantee
- High-quality hardened steel blade & counter-blade, black chrome-plating
- Chrome-plating improves resistance to corrosion
- Chrome-plating reduces friction and therefore effort required to cut branches
- Counter-blade with sap groove
- Blade with wire cutting notch
- Screw-mounted counter-blade for easy replacement
- Locking segment nut for easy adjustment of the cutting head
- Ergonomic, lightweight and sturdy handles for optimum comfort, with sandblasting and black anodic oxidation finishing
- Soft high-quality leather covering for maximum comfort in the hand