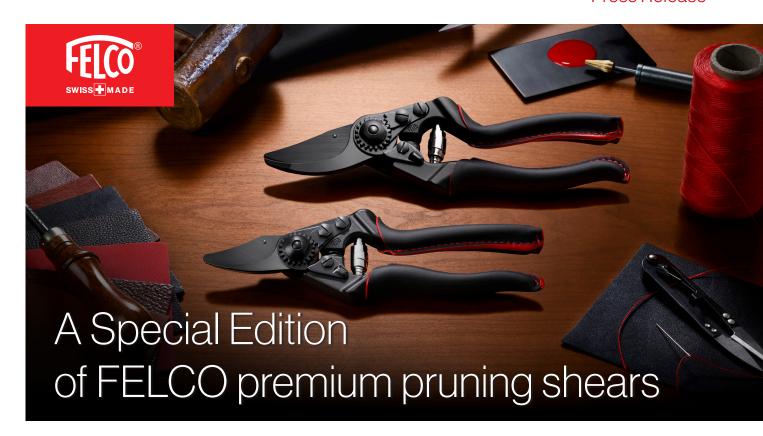

FELCO unveils a Special Edition of PREMIUM pruning shears.

FELCO, world leader in pruning shears and pruning tools, launches a Special Edition of PREMIUM pruning shears.

An "all black" finish and leather-covered handles are the hallmarks of the new range of FELCO Premium Special Edition pruning shears. Available in two models, FELCO 6 and FELCO 8, blending craftsmanship and technology, handmade and industrial processes. An outstanding item for passionate users and fans of the brand.

## AN EXCEPTIONAL AND HIGH-QUALITY TOOL

The Premium Special Edition range is designed to meet the expectations of FELCO users who wish to have an exceptional tool that combines craftsmanship with some of the most refined material treatments available.